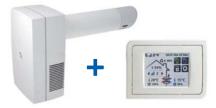

## **REC**<sup>smart+</sup> **TC**

Ez a modell egy színes kijelzőjű érintőpaneles távirányítóval van felszerelve. Az egység 3 LED-el van felszerelve, melyek a beállításokat jelzik. Jelzi az alvás és elszívó funkciót, emellett a meghibásodásokat is.

Az érintőpanel a következők állítását teszi lehetővé:

- Sebesség
- Funkció
- Páratartalom határ
- Utó ventilációs funkció (0 és 30 perc között)
- Sleep funkció