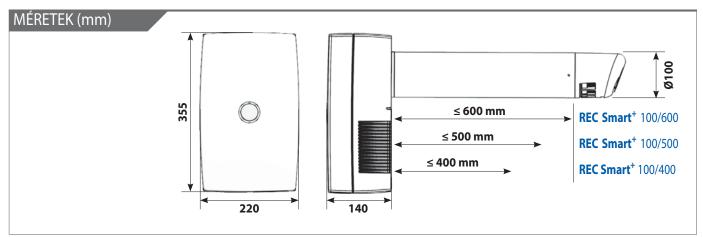

## JELLEMZŐK

**REC**<sup>mart+</sup>3 modellben elérhető 3 különböző csőhosszal, a képen jelzett átmérő a maximum, amire a ventilátor telepíthető, falvastagságokkal egészen: 400, 500, 600mm-ig.

- 3 modell 100mm átmérőjű csövezéssel, egészen 600mm falvastagságig.
  Bármilyen szobába ajánlott, ideális konyhába és fürőszobába.
- Kompakt és sokoldalú.
- Nagy energiamegtakarítás az EC motornak köszönhetően.
- Integrált by-pass és fagy elleni funkciók.
- 3 filterrel ellátva: a ki és bemenő levegő megtisztítva a hőcserélő elérése előtt.
- Egyszerű tisztítás és karbantartás. Megfelel az EN 60335-2-80, EN 60335-2-80, B..TT.
- 2014/35/UE, EMC 2014/30/UE. 2014/35/UE, EMC 2014/30/UE normáknak.

# TELJESÍTMÉNY

| MODELLEK                      | CSŐ | FAL<br>VASTAGSÁG<br>max mm |     | m³/h    |      |            | A             | dB(A)       |             | Kg  |
|-------------------------------|-----|----------------------------|-----|---------|------|------------|---------------|-------------|-------------|-----|
|                               | Øm  |                            |     |         |      |            |               | LwA         | LpA*        |     |
|                               | 'n  |                            |     |         |      |            |               |             |             |     |
| REC Smart+ L400 + TÁVIRÁNYÍTÓ | 100 | 400                        | 230 | 27 / 53 | 8/15 | 8,3 / 28,3 | 0,075 / 0,207 | 48,3 / 59,4 | 27,7 / 39,3 | 3,8 |
| REC Smart+ L500 + TÁVIRÁNYÍTÓ | 100 | 500                        | 230 | 27 / 53 | 8/15 | 8,3 / 28,3 | 0,075 / 0,207 | 48,3 / 59,4 | 27,7 / 39,3 | 3,9 |
| REC Smart+ L600 + TÁVIRÁNYÍTÓ | 100 | 600                        | 230 | 27 / 53 | 8/15 | 8,3 / 28,3 | 0,075 / 0,207 | 48,3 / 59,4 | 27,7 / 39,3 | 4,0 |
|                               |     |                            |     |         |      |            |               |             |             |     |
| REC Smart+ L400 + ÉRINTŐPANEL | 100 | 400                        | 230 | 27 / 53 | 8/15 | 8,3 / 28,3 | 0,075 / 0,207 | 48,3 /59,4  | 27,7 / 39,3 | 3,8 |
| REC Smart+ L500 + ÉRINTŐPANEL | 100 | 500                        | 230 | 27 / 53 | 8/15 | 8,3 / 28,3 | 0,075 / 0,207 | 48,3 /59,4  | 27,7 / 39,3 | 3,9 |
| REC Smart+ L600 + ÉRINTŐPANEL | 100 | 600                        | 230 | 27 / 53 | 8/15 | 8,3 / 28,3 | 0,075 / 0,207 | 48,3 /59,4  | 27,7 / 39,3 | 4,0 |