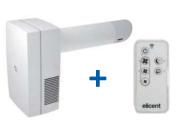

#### REC<sup>smart+</sup> RC

Ez a modell egy távirányítóval érkezik. Az egység 3 LED-el van felszerelve, melyek a beállításokat jelzik. Jelzi az alvás és elszívó funkciót, emellett a meghibásodásokat is.

A távirányítóval a következő funkciók állíthatóak:

- On/ Off
- Sebesség
- Sleep funkció
- Utó ventilációs funkció (0 és 30 perc között)