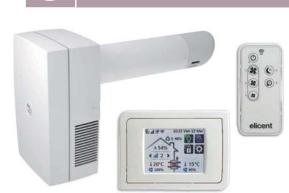

## Nem központi Hővisszanyerő egység

-smart-

Megfelel az ErP Directive 2019/125/ CE és UE Regulation 1253/2014 Ventilation Unit (VU) előírásoknak

## **REC**<sup>smart+</sup> **TC**

Ez a modell egy színes kijelzőjű érintőpaneles távirányítóval van felszerelve. Az egység 3 LED-el van felszerelve, melyek a beállításokat jelzik. Jelzi az alvás és elszívó funkciót, emellett a meghibásodásokat is.

Az érintőpanel a következők állítását teszi lehetővé:

- Sebesség
- Funkció
- Páratartalom határ
- Utó ventilációs funkció (0 és 30 perc között)
- Sleep funkció