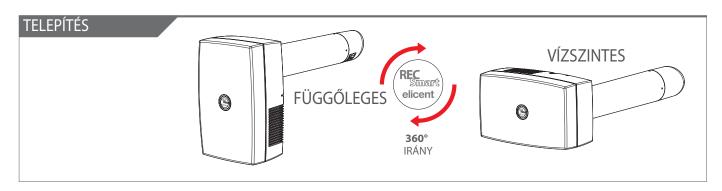

## JELLEMZŐK

**REC**<sup>mart+</sup>3 modellben elérhető 3 különböző csőhosszal, a képen jelzett átmérő a maximum, amire a ventilátor telepíthető, falvastagságokkal egészen: 400, 500, 600mm-ig.

- 3 modell 100mm átmérőjű csövezéssel, egészen 600mm falvastagságig.
  Bármilyen szobába ajánlott, ideális konyhába és fürőszobába.
- Kompakt és sokoldalú.
- Nagy energiamegtakarítás az EC motornak köszönhetően.
- Integrált by-pass és fagy elleni funkciók.
- 3 filterrel ellátva: a ki és bemenő levegő megtisztítva a hőcserélő elérése előtt.
- Egyszerű tisztítás és karbantartás. Megfelel az EN 60335-2-80, EN 60335-2-80, B..TT.
- 2014/35/UE, EMC 2014/30/UE. 2014/35/UE, EMC 2014/30/UE normáknak.