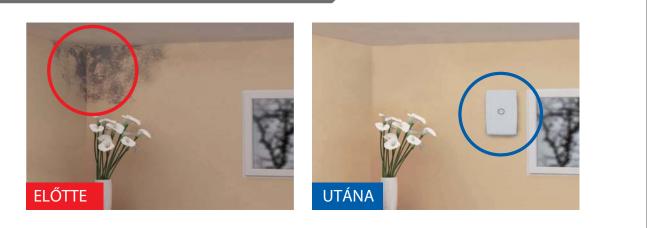

| 100 | 600                        | 230 | 27 / 53 | 8/15 | 8,3 / 28,3 | 0,075 / 0,207 | 48,3 / 59,4 | 27,7 / 39,3 | 4,0 |
|                               |     |                            |     |         |      |            |               |             |             |     |
| REC Smart+ L400 + ÉRINTŐPANEL | 100 | 400                        | 230 | 27 / 53 | 8/15 | 8,3 / 28,3 | 0,075 / 0,207 | 48,3 /59,4  | 27,7 / 39,3 | 3,8 |
| REC Smart+ L500 + ÉRINTŐPANEL | 100 | 500                        | 230 | 27 / 53 | 8/15 | 8,3 / 28,3 | 0,075 / 0,207 | 48,3 /59,4  | 27,7 / 39,3 | 3,9 |
| REC Smart+ L600 + ÉRINTŐPANEL | 100 | 600                        | 230 | 27 / 53 | 8/15 | 8,3 / 28,3 | 0,075 / 0,207 | 48,3 /59,4  | 27,7 / 39,3 | 4,0 |





# ELTÁVOLÍTJA A PENÉSZT ÉS TISZTA LEVEGŐT BIZTOSÍT