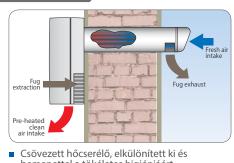

### os Termikus hatékonyság

- Egyszerű telepítés ø 100 mm átmérőjű csőrendszer ideális
- Megfelelő energiabesorolás megváltoztatásához.
- Megoldás a magas páratartalom ellen.

🔶 🥑EC motor.

OPERATION

- bemenettel a tökéletes higiéniáért.Kiegyesúlyozott légáram, 24/7 működés
- Riegyesuryozott legaram, 24/7 mukodes

# ELTÁVOLÍTJA A PENÉSZT ÉS TISZTA LEVEGŐT BIZTOSÍT