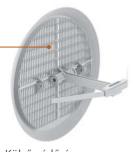

## MÉRETEK (mm)

Külső védőrács (belülről telepíthető).

Falakhoz > 500 mm:

Az összetolható cső használata szükséges

Cod. 2KT0014

## Falakhoz 220 és 300 mm között:

Az csövet le kell vágni és a külső védőrácsot használni.

Cod. 2GE2002