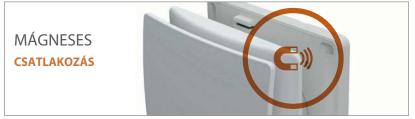

## Nem központi Hővisszanyerő egység

Coupled installation in a single room or 2 separate rooms

Megfelel az ErP Directive és UE Regulation 1253/2014 Ventilation Unit (VU) előírásoknak.

- 90% Termikus hatékonyság
- •ø 100 mm átmérőjű csőrendszer
- Egyszerű telepítés és karbantartás:
  - Mágneses csatlakozás.
  - Külső védőrács, belülről telepíthető.
  - Összetolható csőrendszer
    Vezeték nélküli kommunikáció
- (REC duo 100 PLUS RC)