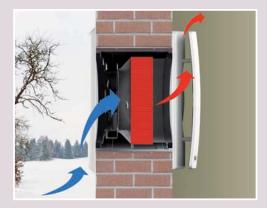

REC Duo 100 egy"push-pull" HRU fordított légmozgással. El van látva egy kerámia hőcserélővel, amely a szívó ciklus alatt hőt gyűjt, amelyet a friss levegővel a fúvó ciklus alatt enged be.

FORDÍTOTT LÉGMOZGÁS 60 MÁSODPERC

## JELLEMZŐK

- Nagy teljesítményű HRU, akár 90%-os hővisszanyerés.
- Ideális lakossági környezetekbe, ahol szükséges egy állandó hőmérsékleti komfortszint fenntartása.
- Több szobatípusba.
- Páros elhelyezés segtíti és megnöveli az eszköz hatékonyságát.
- Direkt légkivezetés 300mm és 500mm falvastagságok esetében(akár 220mm és 1000mm közötti falvastagságokhoz is beállítható LÁSD: Méretek résznél).
- Alkalmas 40°C-os levegő kibocsátására.
- Stílusos és vékony fedőlap, kompakt méret.
- G3 besorolású filterekkel ellátva, be- és kimenetnél, melyek könnyen tisztíthatóak.
- ■Free-cooling funkció.
- EC kefe nélküli motor.
- ■Megfelel az EN 60335-2-80, LVD 2014/35/UE, EMC 2014/30/UE előírásainak.
- IPX4
- CE jelölt.