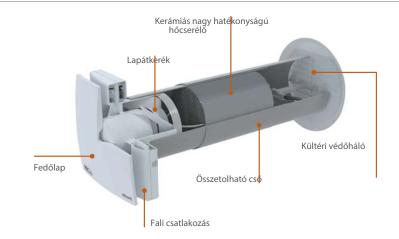

## Nem központi Hővisszanyerő egység

Coupled installation in a single room or 2 separate rooms

Megfelel az ErP Directive és UE Regulation 1253/2014 Ventilation Unit (VU) előírásoknak.

- 90% Termikus hatékonyság
- •ø 100 mm átmérőjű csőrendszer
- Egyszerű telepítés és karbantartás:
  - Mágneses csatlakozás.
  - Külső védőrács, belülről telepíthető.
  - Összetolható csőrendszer
    Vezeték nélküli kommunikáció
- (REC duo 100 PLUS RC)

REC Duo 100 egy"push-pull" HRU fordított légmozgással. El van látva egy kerámia hőcserélővel, amely a szívó ciklus alatt hőt gyűjt, amelyet a friss levegővel a fúvó ciklus alatt enged be.

FORDÍTOTT LÉGMOZGÁS 60 MÁSODPERC

## JELLEMZŐK

- Nagy teljesítményű HRU, akár 90%-os hővisszanyerés.
- Ideális lakossági környezetekbe, ahol szükséges egy állandó hőmérsékleti komfortszint fenntartása.
- Több szobatípusba.
- Páros elhelyezés segtíti és megnöveli az eszköz hatékonyságát.
- Direkt légkivezetés 300mm és 500mm falvastagságok esetében(akár 220mm és 1000mm közötti falvastagságokhoz is beállítható LÁSD: Méretek résznél).
- Alkalmas 40°C-os levegő kibocsátására.
- Stílusos és vékony fedőlap, kompakt méret.
- G3 besorolású filterekkel ellátva, be- és kimenetnél, melyek könnyen tisztíthatóak.
- ■Free-cooling funkció.
- EC kefe nélküli motor.
- ■Megfelel az EN 60335-2-80, LVD 2014/35/UE, EMC 2014/30/UE előírásainak.
- IPX4
- CE jelölt.

## MÉRETEK (mm)

Külső védőrács (belülről telepíthető).

Falakhoz > 500 mm:

Az összetolható cső használata szükséges

Cod. 2KT0014