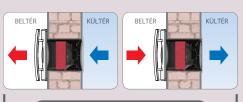

REC Duo 100 egy"push-pull" HRU fordított légmozgással. El van látva egy kerámia hőcserélővel, amely a szívó ciklus alatt hőt gyűjt, amelyet a friss levegővel a fúvó ciklus alatt enged be.

FORDÍTOTT LÉGMOZGÁS 60 MÁSODPERC