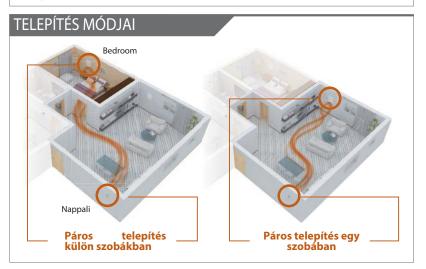

## Nem központi Hővisszanyerő egység

Coupled installation in a single room or 2 separate rooms

Megfelel az ErP Directive és UE Regulation 1253/2014 Ventilation Unit (VU) előírásoknak.

- 90% Termikus hatékonyság
- •ø 100 mm átmérőjű csőrendszer
- Egyszerű telepítés és karbantartás:
  - Mágneses csatlakozás.
  - Külső védőrács, belülről telepíthető.
  - Összetolható csőrendszer
    Vezeték nélküli kommunikáció
- (REC duo 100 PLUS RC)

## JELLEMZŐK

- Nagy teljesítményű HRU, akár 90%-os hővisszanyerés.
- Ideális lakossági környezetekbe, ahol szükséges egy állandó hőmérsékleti komfortszint fenntartása.
- Több szobatípusba.
- Páros elhelyezés segtíti és megnöveli az eszköz hatékonyságát.
- Direkt légkivezetés 300mm és 500mm falvastagságok esetében(akár 220mm és 1000mm közötti falvastagságokhoz is beállítható LÁSD: Méretek résznél).
- Alkalmas 40°C-os levegő kibocsátására.
- Stílusos és vékony fedőlap, kompakt méret.
- G3 besorolású filterekkel ellátva, be- és kimenetnél, melyek könnyen tisztíthatóak.
- ■Free-cooling funkció.
- EC kefe nélküli motor.
- ■Megfelel az EN 60335-2-80, LVD 2014/35/UE, EMC 2014/30/UE előírásainak.
- IPX4
- CE jelölt.