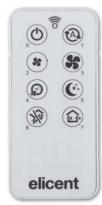

REC Duo 100 PLUS RC távirányítóval érkezik, mely a következő funkciókat képes állítani:

### 0 - On/off

**1 - Szívó-fújó funkció** 24 órás fordított légmozgás a választott sebességen

#### 2 - Speed 1

#### 3 - Speed 2

4 - Boost speed időzítővel (csak elszíváskor)

### 5 - Sleep funkció

3 - Sieep runkció Az alacsony sebességen való működés 8 óráig kevés zajszintet tesz lehetővé. Ez a funkció bármely gombbal kioldható (kivéve 0-as gomb)

Csak ki/be fúváskor. Egyszeri nyomásra: kégkifúvás Kétszeri nyomás: légbeszívás

#### 7 - Free-cooling mód: légcsere hővisszanyerés nélkül

#### **RLS** Cod. 2RV4158

Available as accessory for REC DUO 100 and REC DUO 100 MHY

 On-Off - Boost speed

Led jelzés: bármely gomb megnyomásakor a LED jelzi a kiadott parancs fogadását