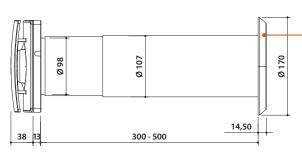

# TELJESÍTMÉNY

| MODELL                              | CSŐ   | FAL<br>VASTAGSÁG | LÉGMOZGÁS<br>min / max<br>kimenetnél | V<br>AT 50 HZ. | W<br>min / max<br>kimenetnél | dB(A)   |
|-------------------------------------|-------|------------------|--------------------------------------|----------------|------------------------------|---------|
|                                     | Ø (mm | min. / max (mm)  | m³/h                                 |                | kimenethei                   | Lp      |
| REC Duo 100 - 100 MHY - 100 Plus RC | 107   | 300 - 500        | 12/30/40                             | 230            | 1 / 2,8 / 3,5                | 15 / 29 |
| * 3M-RŐL NYITOTT TÉREN              |       |                  |                                      |                |                              |         |

## MÉRETEK (mm)

Külső védőrács (belülről telepíthető).

Falakhoz > 500 mm:

Az összetolható cső használata szükséges

Cod. 2KT0014

## Falakhoz 220 és 300 mm között:

Az csövet le kell vágni és a külső védőrácsot használni.

Cod. 2GE2002